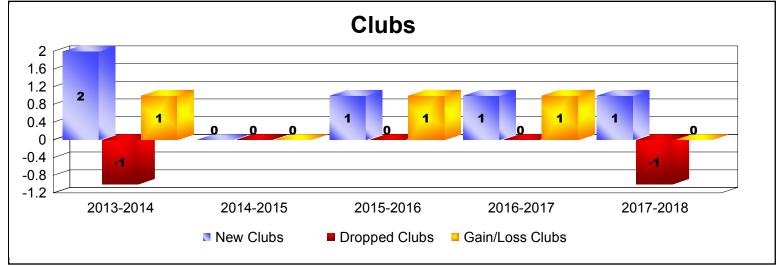

District D 1

As of June 2018 Cumulative

| Year      | New<br>Clubs | Dropped<br>Clubs | Gain/<br>Loss<br>Clubs | New<br>Members | Charter<br>Members | Reinstate<br>Members | Transfer<br>Members | Total<br>Member<br>Added | Total<br>Members<br>Dropped | Gain/<br>Loss<br>Members |
|-----------|--------------|------------------|------------------------|----------------|--------------------|----------------------|---------------------|--------------------------|-----------------------------|--------------------------|
| 2013-2014 | 2            | -1               | 1                      | 210            | 70                 | 20                   | 4                   | 304                      | -210                        | 94                       |
| 2014-2015 | 0            | 0                | 0                      | 159            | 11                 | 29                   | 0                   | 199                      | -257                        | -58                      |
| 2015-2016 | 1            | 0                | 1                      | 172            | 45                 | 14                   | 1                   | 232                      | -241                        | -9                       |
| 2016-2017 | 1            | 0                | 1                      | 226            | 23                 | 5                    | 11                  | 265                      | -183                        | 82                       |
| 2017-2018 | 1            | -1               | 0                      | 181            | 33                 | 5                    | 13                  | 232                      | -216                        | 16                       |
| Average   | 1            | 0                | 1                      | 190            | 36                 | 15                   | 6                   | 246                      | -221                        | 25                       |