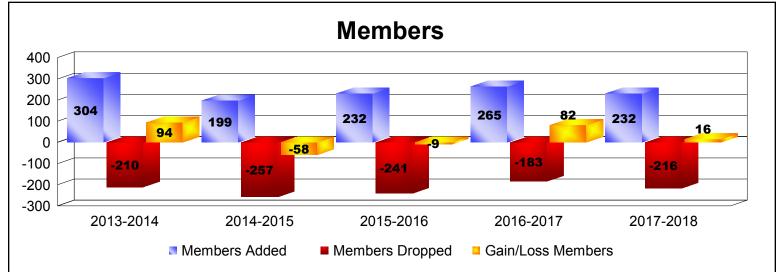

District D 1

As of June 2018 Cumulative

| Year      | New<br>Clubs | Dropped<br>Clubs | Gain/<br>Loss<br>Clubs | New<br>Members | Charter<br>Members | Reinstate<br>Members | Transfer<br>Members | Total<br>Member<br>Added | Total<br>Members<br>Dropped | Gain/<br>Loss<br>Members |
|-----------|--------------|------------------|------------------------|----------------|--------------------|----------------------|---------------------|--------------------------|-----------------------------|--------------------------|
| 2013-2014 | 2            | -1               | 1                      | 210            | 70                 | 20                   | 4                   | 304                      | -210                        | 94                       |
| 2014-2015 | 0            | 0                | 0                      | 159            | 11                 | 29                   | 0                   | 199                      | -257                        | -58                      |
| 2015-2016 | 1            | 0                | 1                      | 172            | 45                 | 14                   | 1                   | 232                      | -241                        | -9                       |
| 2016-2017 | 1            | 0                | 1                      | 226            | 23                 | 5                    | 11                  | 265                      | -183                        | 82                       |
| 2017-2018 | 1            | -1               | 0                      | 181            | 33                 | 5                    | 13                  | 232                      | -216                        | 16                       |
| Average   | 1            | 0                | 1                      | 190            | 36                 | 15                   | 6                   | 246                      | -221                        | 25                       |